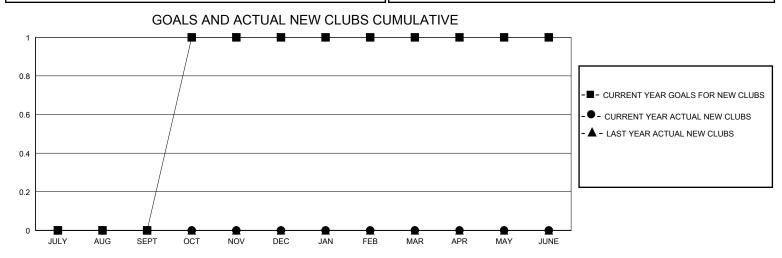

## District 26 M7

GMT: LOCATION MISSOURI GMT CA

| •             |               |             |               |                       |                        |                         | • • • • • • • • • • • • • • • • • • • •            |
|---------------|---------------|-------------|---------------|-----------------------|------------------------|-------------------------|----------------------------------------------------|
| Clubs         |               |             |               | Members               |                        |                         |                                                    |
|               | RESULTS FOR   | R 2024-2025 |               | RESULTS FOR 2024-2025 |                        |                         |                                                    |
| QUARTER       | NEW CLUB GOAL | NEW CLUBS   | DROPPED CLUBS | QUARTER MEME          | BER GROWTH NET<br>GOAL | MEMBER GROWTH<br>ACTUAL | DROPPED<br>MEMBERS ACTUAL<br>(including transfers) |
| JULY/AUG/SEPT | 0             | 0           | 0             | JULY/AUG/SEPT         | 0                      | 19                      | 16                                                 |
| OCT/NOV/DEC   | 1             | 0           | 0             | OCT/NOV/DEC           | 0                      | 4                       | 5                                                  |
| JAN/FEB/MAR   | 0             | 0           | 0             | JAN/FEB/MAR           | 0                      | 0                       | 0                                                  |
| APR/MAY/JUNE  | 0             | 0           | 0             | APR/MAY/JUNE          | 0                      | 0                       | 0                                                  |