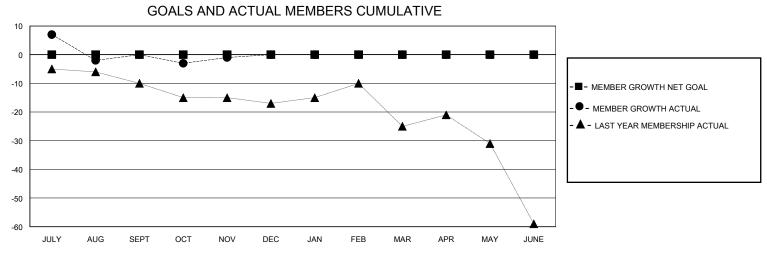

## District 26 M7

GMT: LOCATION MISSOURI GMT CA

| •             |               |             |               |                       |                        |                         | • • • • • • • • • • • • • • • • • • • •            |
|---------------|---------------|-------------|---------------|-----------------------|------------------------|-------------------------|----------------------------------------------------|
| Clubs         |               |             |               | Members               |                        |                         |                                                    |
|               | RESULTS FOR   | R 2024-2025 |               | RESULTS FOR 2024-2025 |                        |                         |                                                    |
| QUARTER       | NEW CLUB GOAL | NEW CLUBS   | DROPPED CLUBS | QUARTER MEME          | BER GROWTH NET<br>GOAL | MEMBER GROWTH<br>ACTUAL | DROPPED<br>MEMBERS ACTUAL<br>(including transfers) |
| JULY/AUG/SEPT | 0             | 0           | 0             | JULY/AUG/SEPT         | 0                      | 19                      | 16                                                 |
| OCT/NOV/DEC   | 1             | 0           | 0             | OCT/NOV/DEC           | 0                      | 4                       | 5                                                  |
| JAN/FEB/MAR   | 0             | 0           | 0             | JAN/FEB/MAR           | 0                      | 0                       | 0                                                  |
| APR/MAY/JUNE  | 0             | 0           | 0             | APR/MAY/JUNE          | 0                      | 0                       | 0                                                  |